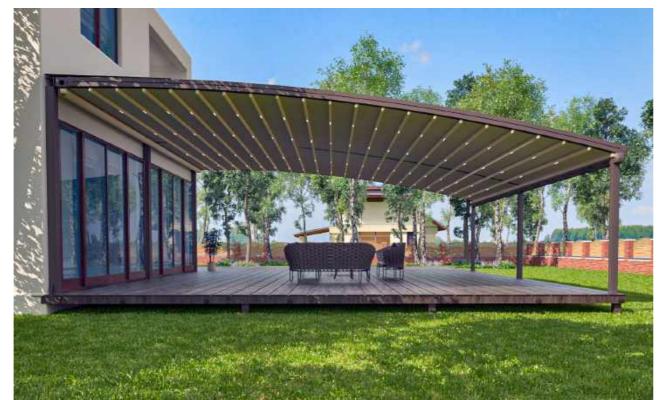

# CEDRUS

Cedrus, while getting support from the aluminum poles located at the front section of the pergola, at the rear section, with the help of special output flange plates and steel support structure, it

provides an opportunity to mount areas like "wall" or "ceiling".

On the frontal pole, the aluminum valley profile, which is place in

a horizontal direction with respect to the product, collects the flowing water with use of the inclination and transfers it to outside via its special water drainage.

### Method of Use:

Cedrus, has an elegant and strong design that you can very comfortably use both in commercial and personal areas.

In assembly, with both the availability of mounting both on the "wall" and on the "ceiling" and low level of cost per meter-square, as an affordable and elegant product, it will serve you for many years.

Cedrus can be manufactured and used in the way of a single module or, by bringing together more than one pergola in the desired direction; it can be used as a multiplex as well.

## With perfect lighting, you can easily use it day and night.