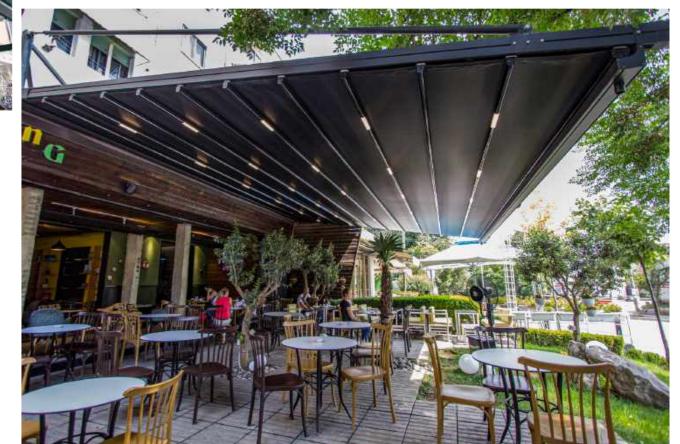

### JUNIPER

Juniper, while getting support from the aluminum poles located at the front section of the pergola, at the rear section, with the help of steel poles of dimensions 100x100x3mm, 100x150x4mm or 200x200x5mm that are placed under the steel construction and that have the same dimension with the horizontal construction, it provides an opportunity to mount the product without getting any support from another structure.

On the frontal pole, the aluminum valley profile, which is place in a horizontal direction with respect to the product, collects the flowing water with use of the inclination and transfers it to outside via its special water drainage.