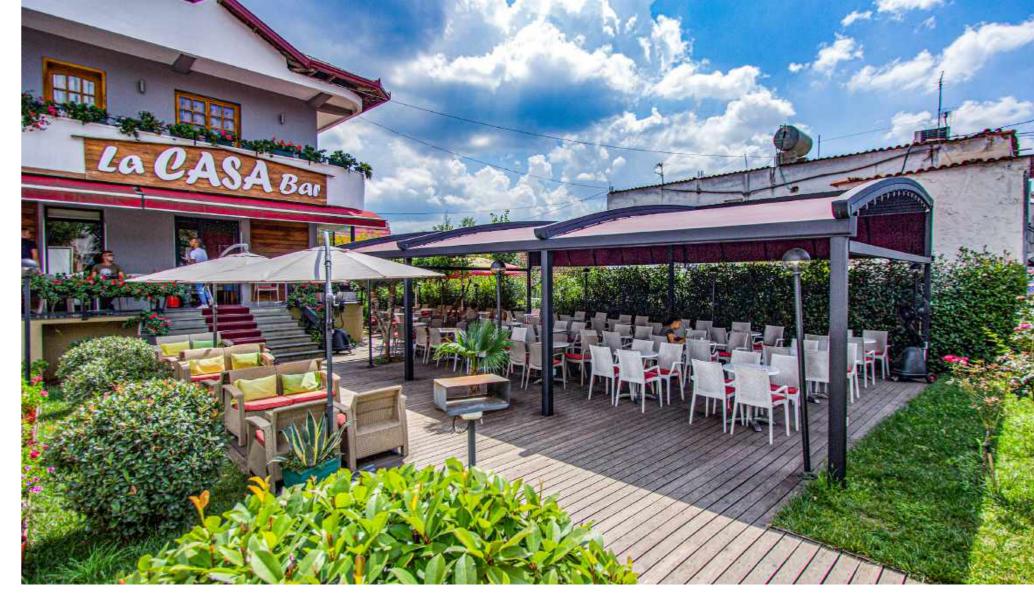

### JUNIPER

Juniper, while getting support from the aluminum poles located at the front section of the pergola, at the rear section, with the help of steel poles of dimensions 100x100x3mm, 100x150x4mm or 200x200x5mm that are placed under the steel construction and that have the same dimension with the horizontal construction, it provides an opportunity to mount the product without getting any support from another structure.

On the frontal pole, the aluminum valley profile, which is place in a horizontal direction with respect to the product, collects the flowing water with use of the inclination and transfers it to outside via its special water drainage.