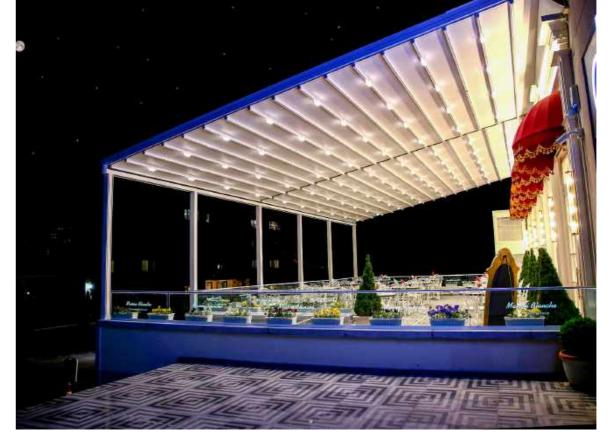

Each chain in the two-chain system has a carrying capacity of 1800 kg

Welcome to FALTPERGOLA "SkyMatic" family...

Skymatic Series of which the unique layout and industrial design is developed by Sunset AS offers perfect solutions for your different living area requirements.. We are confident that with its wide range of products spanning from bioclimatic pergola alternatives to winter garden, SkyMatic Series will satisfy all your expectations that exceed the classical pergola products.We will be honored to introduce you the members of the family:

## SKY cloud

In our SkyCloud product, the aluminum panels that can rotate on their own axis between 0 and 135 degrees will provide you an unlimited freedom of use:

While SkyCloud can be assembled as an independent product that stands on its own feet, via special support weighting arms, it can also be assembled at the areas under ceilings or walls.

Via assembly of desired number of products side by side in the desired direction, SkyCloud model will enable you to fully enclose the area that you need to enclose.

|   |   | <u>A A A A A A A A A A A A</u> | _ |  |   |
|---|---|--------------------------------|---|--|---|
| Г | Γ |                                |   |  | T |
|   |   |                                | Ц |  |   |
|   |   |                                |   |  |   |
|   |   |                                |   |  |   |
|   |   |                                |   |  |   |
|   |   |                                |   |  |   |
|   |   |                                |   |  |   |
|   |   |                                |   |  |   |
|   |   |                                |   |  |   |
|   |   |                                |   |  |   |
|   |   |                                |   |  |   |
|   |   |                                |   |  |   |
|   |   |                                |   |  |   |
|   |   |                                |   |  |   |
|   |   |                                |   |  |   |
|   |   |                                |   |  |   |