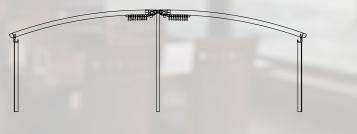

## SELVI

With rails given the form of a full radius, both at the front and at the rear side attached to poles, Selvi is a special application that is given the form of an arch.

Selvi has two separate stream profiles, both at the front and at the rear, that function independently and water drainage requirement that appears as a result of the arch structure is provided equally from each side.