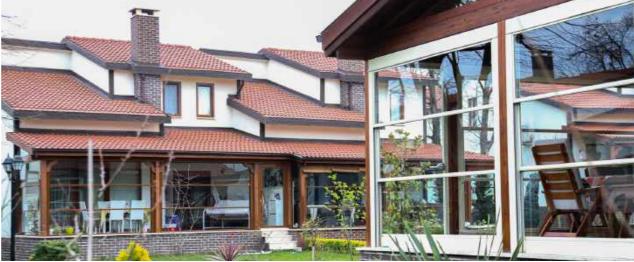

# CEDRUS

Cedrus, while getting support from the aluminum poles located at the front section of the pergola, at the rear section, with the help of special output flange plates and steel support structure, it

provides an opportunity to mount areas like "wall" or "ceiling".

On the frontal pole, the aluminum valley profile, which is place in

a horizontal direction with respect to the product, collects the flowing water with use of the inclination and transfers it to outside via its special water drainage.

### Method of Use:

Cedrus, has an elegant and strong design that you can very comfortably use both in commercial and personal areas.

In assembly, with both the availability of mounting both on the "wall" and on the "ceiling" and low level of cost per meter-square, as an affordable and elegant product, it will serve you for many years.

Cedrus can be manufactured and used in the way of a single module or, by bringing together more than one pergola in the desired direction; it can be used as a multiplex as well.