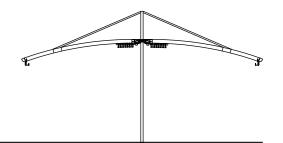

## SELVI

With rails given the form of a full radius, both at the front and at the rear side attached to poles, Selvi is a special application that is given the form of an arch.

Selvi has two separate stream profiles, both at the front and at the rear, that function independently and water drainage requirement that appears as a result of the arch structure is provided equally from each side.