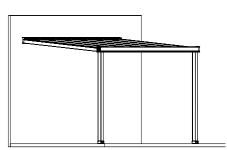

# CEDRUS

Cedrus, while getting support from the aluminum poles located at the front section of the pergola, at the rear section, with the help of special output flange plates and steel support structure, it

provides an opportunity to mount areas like "wall" or "ceiling".

On the frontal pole, the aluminum valley profile, which is place in

a horizontal direction with respect to the product, collects the flowing water with use of the inclination and transfers it to outside via its special water drainage.

### Method of Use:

Cedrus, has an elegant and strong design that you can very comfortably use both in commercial and personal areas.

In assembly, with both the availability of mounting both on the "wall" and on the "ceiling" and low level of cost per meter-square, as an affordable and elegant product, it will serve you for many years.