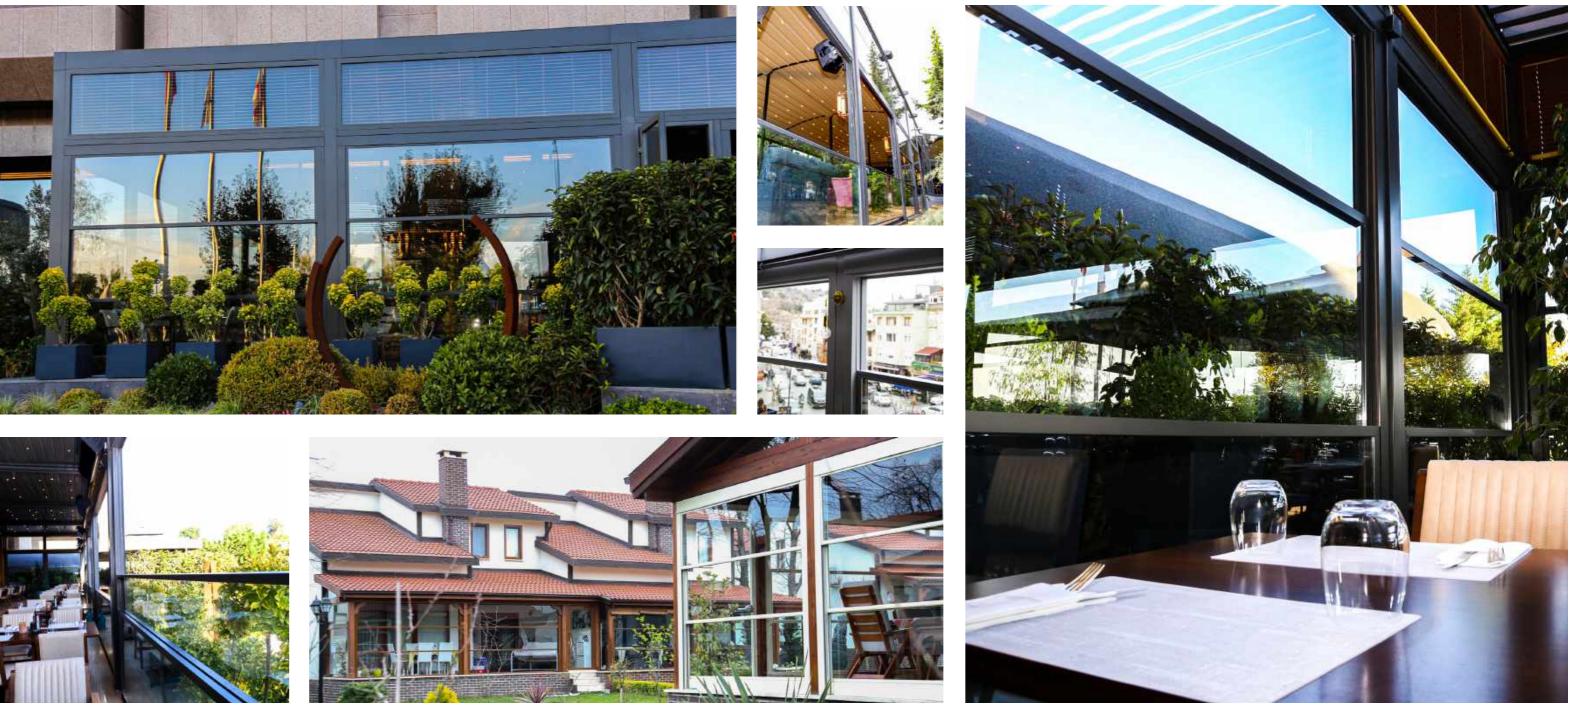

ile at the backside.

# Verlass

Verlass Glass Systems is a motorized and controlled glass system with vertical axis.

Our Verlass Guillotine systems are complementary in terms of both design and functionality, specially designed for use in our pergola products.

However, with a flexible and adaptable construction structure, you can safely apply any area you need.

The system is installed on the rail profiles located in the side sections of the glass produced as 2 or 3 wings.

The engine box at the top of the system opens and closes the system by means of steel chains and gears.

Verlass guillotine glass systems are well ahead of other systems with the unique balance option reaching up to "3,5 cm" on sloping floors.

Each chain in the two-chain system has a carrying capacity of 1800 kg











Welcome to FALTPERGOLA "SkyMatic" family...

Skymatic Series of which the unique layout and industrial design is developed by Sunset AS offers perfect solutions for your different living area requirements.. We are confident that with its wide range of products spanning from bioclimatic pergola alternatives to winter garden, SkyMatic Series will satisfy all your expectations that exceed the classical pergola products.We will be honored to introduce you the members of the family:



## SKY cloud

In our SkyCloud product, the aluminum panels that can rotate on their own axis between 0 and 135 degrees will provide you an unlimited freedom of use:

While SkyCloud can be assembled as an independent product that stands on its own feet, via special support weighting arms, it can also be as