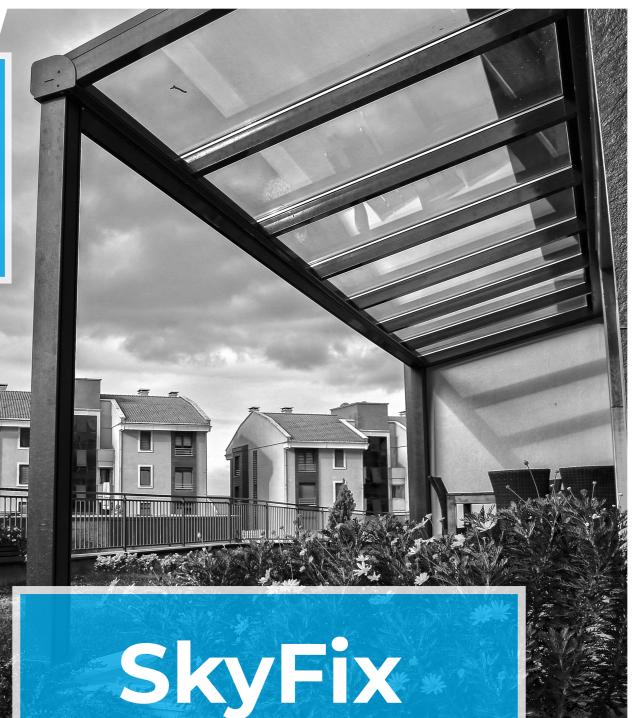

#### fix

SkyFix is a product of Sky family that is specifically designed for use, especially in the residential areas with the winter garden concept.

At SkyFix, the ceiling is manufactured with "Double-Glazing" or "Polycarbonate" panels. It can be established both as an extension of your house or in your garden, as an independent structure standing on its own feet.

With their opaque and semi-opaque surfaces, the double-glazing and polycarbonate panels that make up the ceiling concept integrate you with the environment and provides you a delighting living space.

With the side window and door systems that will be integrated into the product, SkyFix can be arranged as a complete winter garden as well.

In addition to that, with SkyFix, an unlimited number of your living area requirements like veranda, car park area and hobby house will be satisfied.

With its affordable price and assembly time that does not exceed a couple of hours, SkyFix, is a perfect solution for your needs that is both fast and economic.

Apart from its equivalents, SkyFix is the first and only system that provides double-glazing glass ceiling panels property.