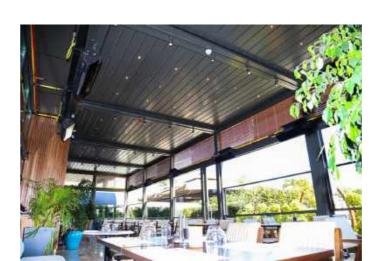

### FALT**PERGOLA**

SkyFree is the folding and "Bioclimatic" type pergola of Sky family.

Via an engine and spring mechanism that is integrated into the system, the aluminum panels that make up the ceiling move back and forward and enable you to obtain an open, closed or semi-open ceiling structure.

The angles that you will obtain at the ceiling panels gives you the options of protection, ventilation, heat and light control, all at the same time.

Closed, semi-closed or open ways of use will all make matchless contribution to your quality of life. In our SkyCloud product, the aluminum panels that form the ceiling and open with angles between 0 and 55 degrees will provide you an unlimited freedom of use.

While SkyFree can be assembled as an independent product that stands on its own feet, via special support weighting arms, it can also be assembled at the areas under ceilings or walls.