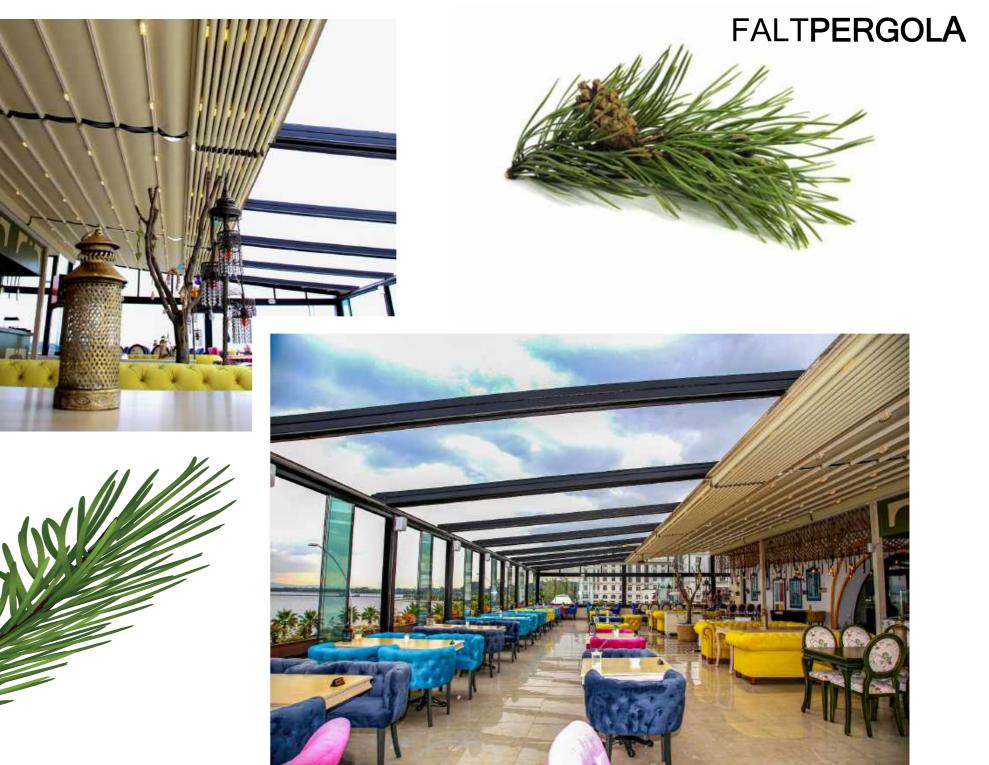

# CEDRUS

Cedrus, while getting support from the aluminum poles located at the front section of the pergola, at the rear section, with the help of special output flange plates and steel support structure, it

provides an opportunity to mount areas like "wall" or "ceiling".

On the frontal pole, the aluminum valley profile, which is place in

a horizontal direction with respect to the product, collects the flowing water with use of the inclination and transfers it to outside via its special water drainage.

















### Method of Use:

Cedrus, has an elegant and strong design that you can very comfortably use both in commercial and personal areas.

In assembly, with both the availability of mounting both on the "wall" and on the "ceiling" and low level of cost per meter-square, as an affordable and elegant product, it will serve you for many years.

Cedrus can be manufactured and used in the way of a single module or, by bringing together more than one pergola in the desired direction; it can be used as a multiplex as well.

## With perfect lighting, you can easily use it day and night.





### FALTPERGOLA







### JUNIPER

Juniper, while getting support from the aluminum poles located at the front section of the pergola, at the rear section, with the help of steel poles of dimensions