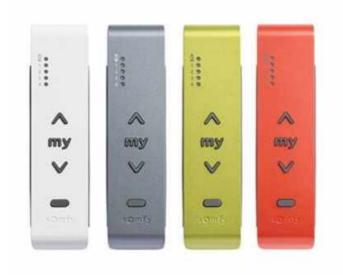

#### Motor

Sunset A.S. is an Expert certified branch of Somfy brand, which is the finest quality engine producer of the world.

Somfy, which is the most important tube engine producer of the world, enables our product to serve you for many years without problems.

Somfy engines and Somfy Remote Controllers are guaranteed for a period of "5" years.