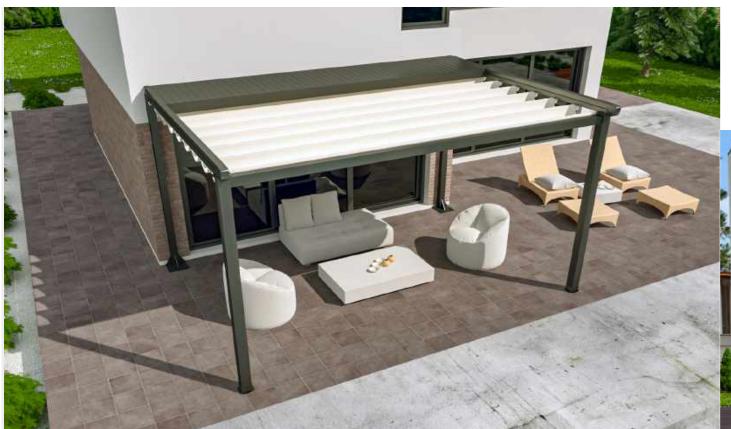

# CEDRUS

Cedrus, while getting support from the aluminum poles located at the front section of the pergola, at the rear section, with the help of special output flange plates and steel support structure, it

provides an opportunity to mount areas like "wall" or "ceiling".

On the frontal pole, the aluminum valley profile, which is place in

a horizontal direction with respect to the product, collects the flowing water with use of the inclination and transfers it to outside via its special water drainage.

### Method of Use:

Cedrus, has an elegant and strong design that you can very comfortably use both in commercial and personal areas.

In assembly, with both the availability of mounting both on the "wall" and on the "ceiling" and low level of cost per meter-square, as an affordable and elegant product, it will serve you for many years.

Cedrus can be manufactured and used in the way of a single module or, by bringing together more than one pergola in the desired direction; it can be used as a multiplex as well.