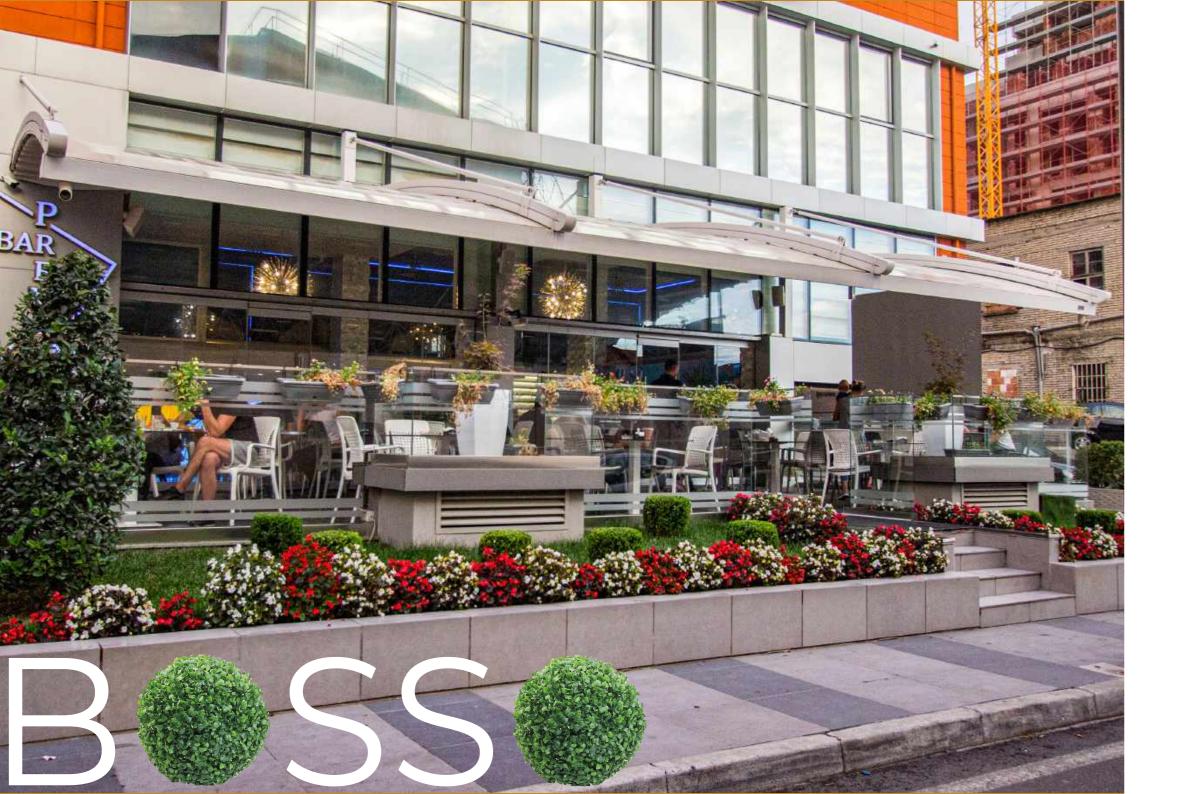

Bosso is an elegant design that adds value to your area and it is manufactured with rail profiles that can be shaped in radius of different angels.

Bosso allows mounting on the wall or the ceiling of your current area with the use of special steel hanger parts that are connected over the bearer rail profiles of pergola, without the need of any pole support at the front side.

The aluminum stream profile that is placed in horizontal direction with respect to the product collects the flowing water via the inclination and then transfers it outside from special chain drainage.