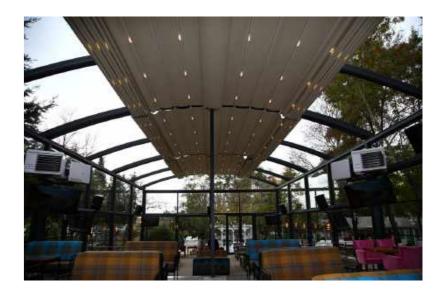

### FALT**PERGOLA**

SkyFree is the folding and "Bioclimatic" type pergola of Sky family.

Via an engine and spring mechanism that is integrated into the system, the aluminum panels that make up the ceiling move back and forward and enable you to obtain an open, closed or semi-open ceiling structure.

The angles that you will obtain at the ceiling panels gives you the options of protection, ventilation, heat and light control, all at the same time.

Closed, semi-closed or open ways of use will all make matchless contribution to your quality of life. In our SkyCloud product, the aluminum panels that form the ceiling and open with angles between 0 and 55 degrees will provide you an unlimited freedom of use.

While SkyFree can be assembled as an independent product that stands on its own feet, via special support weighting arms, it can also be assembled at the areas under ceilings or walls.