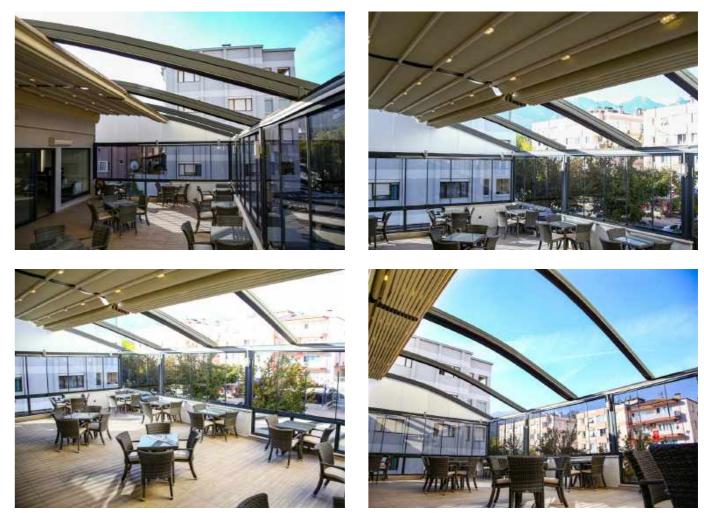

# CEDRUS

Cedrus, while getting support from the aluminum poles located at the front section of the pergola, at the rear section, with the help of special output flange plates and steel support structure, it

provides an opportunity to mount areas like "wall" or "ceiling".

On the frontal pole, the aluminum valley profile, which is place in

a horizontal direction with respect to the product, collects the flowing water with use of the inclination and transfers it to outside via its special water drainage.

### Method of Use:

Cedrus, has an elegant and strong design that you can very comfortably use both in commercial and personal areas.

In assembly, with both the availability of mounting both on the "wall" and on the "ceiling" and low level of cost per meter-square, as an affordable and elegant product, it will serve you for many years.

Cedrus can be manufactured and used in the way of a single module or, by bringing together more than one pergola in the desired direction; it can be used as a multiplex as well.

## With perfect lighting, you can easily use it day and night.