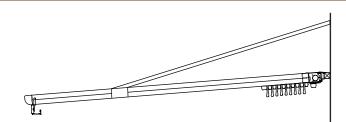

# CEDRUS

Cedrus, while getting support from the aluminum poles located at the front section of the pergola, at the rear section, with the help of special output flange plates and steel support structure, it

provides an opportunity to mount areas like "wall" or "ceiling".

On the frontal pole, the aluminum valley profile, which is place in

a horizontal direction with respect to the product, collects the flowing water with use of the inclination and transfers it to outside via its special water drainage.