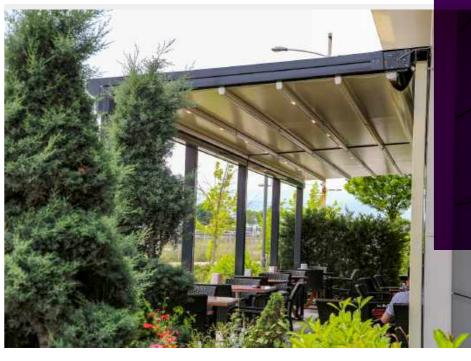

### JUNIPER

Juniper, while getting support from the aluminum poles located at the front section of the pergola, at the rear section, with the help of steel poles of dimensions 100x100x3mm, 100x150x4mm or 200x200x5mm that are placed under the steel construction and that have the same dimension with the horizontal construction, it provides an opportunity to mount the product without getting any support from another structure.

On the frontal pole, the aluminum valley profile, which is place in a horizontal direction with respect to the product, collects the flowing water with use of the inclination and transfers it to outside via its special water drainage.