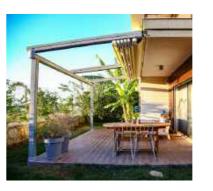

# CEDRUS

Cedrus, while getting support from the aluminum poles located at the front section of the pergola, at the rear section, with the help of special output flange plates and steel support structure, it

provides an opportunity to mount areas like "wall" or "ceiling".

On the frontal pole, the aluminum valley profile, which is place in

a horizontal direction with respect to the product, collects the flowing water with use of the inclination and transfers it to outside via its special water drainage.

### Method of Use:

Cedrus, has an elegant and strong design that you can very comfortably use both in commercial and personal areas.

In assembly, with both the availability of mounting both on the "wall" and on the "ceiling" and low level of cost per meter-square, as an affordable and elegant product, it will serve you for many years.

Cedrus can be manufactured and used in the way of a single module or, by bringing together more than one pergola in the desired direction; it can be used as a multiplex as well.