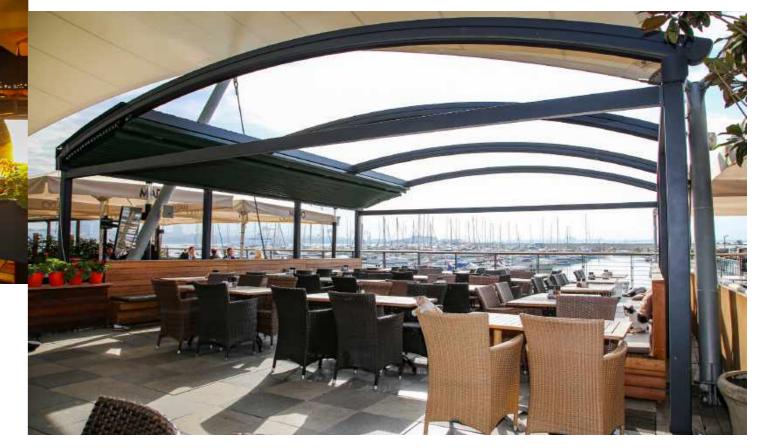

## SELVI

With rails given the form of a full radius, both at the front and at the rear side attached to poles, Selvi is a special application that is given the form of an arch.

Selvi has two separate stream profiles, both at the front and at the rear, that function independently and water drainage requirement that appears as a result of the arch structure is provided equally from each side.