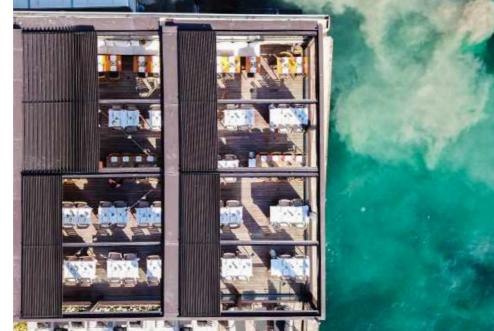

Cedrus can be manufactured and used in the way of a single module or, by bringing together more than one pergola in the desired direction; it can be used as a multiplex as well.