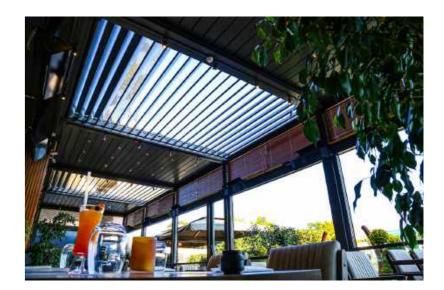

### FALT**PERGOLA**

SkyFree is the folding and "Bioclimatic" type pergola of Sky family.

Via an engine and spring mechanism that is integrated into the system, the aluminum panels that make up the ceiling move back and forward and enable you to obtain an open, closed or semi-open ceiling structure.

The angles that you will obtain at the ceiling panels gives you the options of protection, ventilation, heat and light control, all at the same time.

Closed, semi-closed or open ways of use will all make matchless contribution to your quality of life. In our SkyCloud product, the aluminum panels that form the ceiling and open with angles between 0 and 55 degrees will provide you an unlimited freedom of use.

While SkyFree can be assembled as an independent product that stands on its own feet, via special support weighting arms, it can also be assembled at the areas under ceilings or walls.