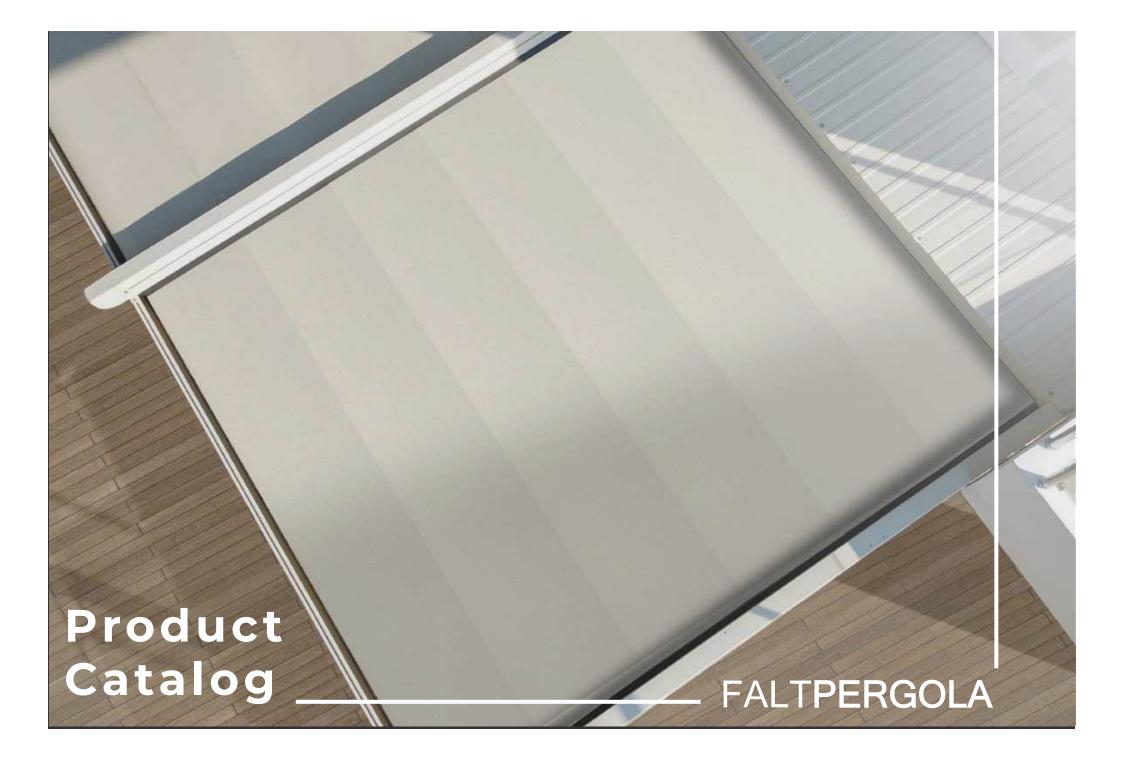

# CEDRUS

Cedrus, while getting support from the aluminum poles located at the front section of the pergola, at the rear section, with the help of special output flange plates and steel support structure, it

provides an opportunity to mount areas like "wall" or "ceiling".

On the frontal pole, the aluminum valley profile, which is place in

a horizontal direction with respect to the product, collects the flowing water with use of the inclination and transfers it to outside via its special water drainage.

















### Method of Use:

Cedrus, has an elegant and strong design that you can very comfortably use both in commercial and personal areas.

In assembly, with both the availability of mounting both on the "wall" and on the "ceiling" and low level of cost per meter-square, as