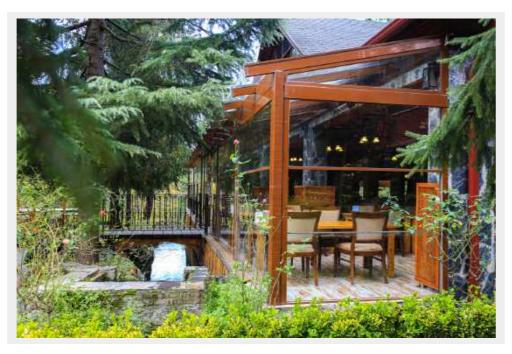

#### fix

SkyFix is a product of Sky family that is specifically designed for use, especially in the residential areas with the winter garden concept.

At SkyFix, the ceiling is manufactured with "Double-Glazing" or "Polycarbonate" panels. It can be established both as an extension of your house or in your garden, as an independent structure standing on its own feet.

With their opaque and semi-opaque surfaces, the double-glazing and polycarbonate panels that make up the ceiling concept integrate you with the environment and provides you a delighting living space.

With the side window and door systems that will be integrated into the product, SkyFix can be arranged as a complete winter garden as well.

In addition to that, with SkyFix, an unlimited number of your living area requirements like veranda, car park area and hobby house will be satisfied.

With its affordable price and assembly time that does not exceed a couple of hours, SkyFix, is a perfect solution for your needs that is both fast and economic.

Apart from its equivalents, SkyFix is the first and only system that provides double-glazing glass ceiling panels property.