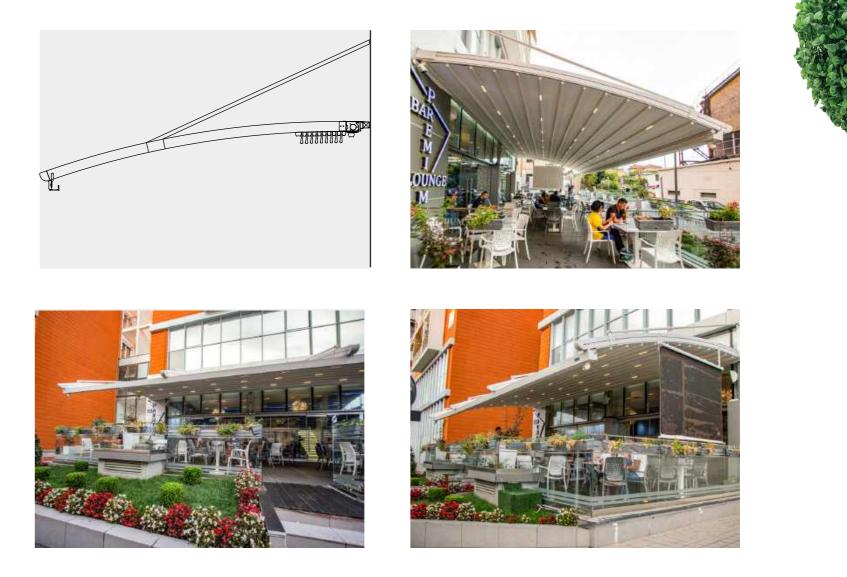

Bosso is an elegant design that adds value to your area and it is manufactured with rail profiles that can be shaped in radius of different angels.

Bosso allows mounting on the wall or the ceiling of your current area with the use of special steel hanger parts that are connected over the bearer rail profiles of pergola, without the need of any pole support at the front side.

The aluminum stream profile that is placed in horizontal direction with respect to the product collects the flowing water via the inclination and then transfers it outside from special chain drainage.