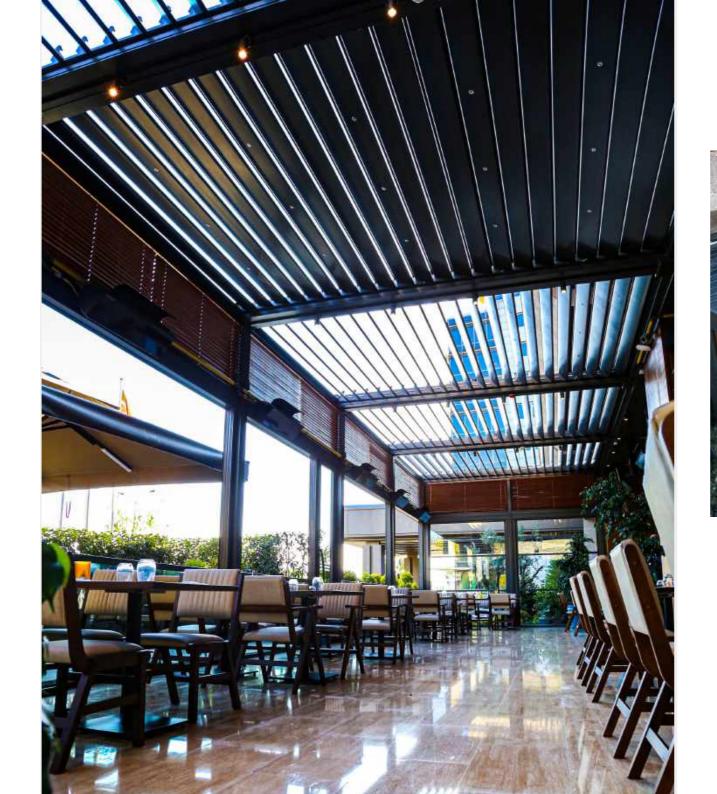

## SKY cloud

In our SkyCloud product, the aluminum panels that can rotate on their own axis between 0 and 135 degrees will provide you an unlimited freedom of use:

While SkyCloud can be assembled as an independent product that stands on its own feet, via special support weighting arms, it can also be assembled at the areas under ceilings or walls.

Via assembly of desired number of products side by side in the desired direction, SkyCloud model will enable you to fully enclose the area that you need to enclose.

|   |   | <u>A A A A A A A A A A A A</u> | _ |  |   |
|---|---|--------------------------------|---|--|---|
| Г | Γ |                                |   |  | T |
|   |   |                                | Ц |  |   |
|   |   |                                |   |  |   |
|   |   |                                |   |  |   |
|   |   |                                |   |  |   |
|   |   |                                |   |  |   |
|   |   |                                |   |  |   |
|   |   |                                |   |  |   |
|   |   |                                |   |  |   |
|   |   |                                |   |  |   |
|   |   |                                |   |  |   |
|   |   |                                |   |  |   |
|   |   |                                |   |  |   |
|   |   |                                |   |  |   |
|   |   |                                |   |  |   |
|   |   |                                |   |  |   |

*SkyCloud can be mounted to your living areas without the need for any elevation.* 

Thanks to special design of the ceiling panels, the water is first transferred to the stream profiles that are hidden inside the body and from there, via sewing, transferred to the ground.