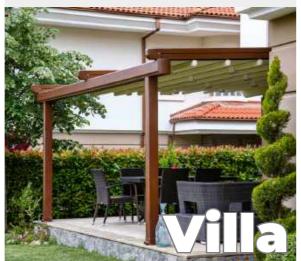

### Method of Use:

Cedrus, has an elegant and strong design that you can very comfortably use both in commercial and personal areas.

In assembly, with both the availability of mounting both on the "wall" and on the "ceiling" and low level of cost per meter-square, as an affordable and elegant product, it will serve you for many years.

Cedrus can be manufactured and used in the way of a single module or, by bringing together more than one pergola in the desired direction; it can be used as a multiplex as well.