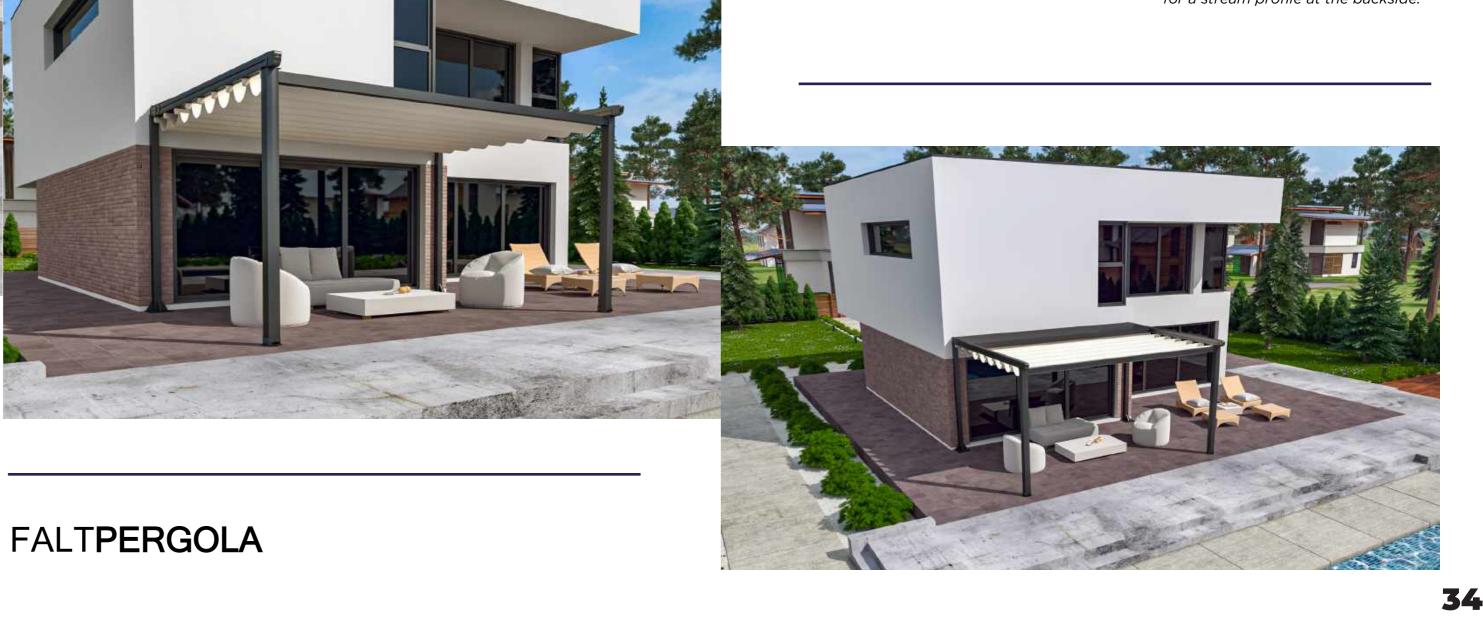

ermined according to the dimensions of the steel structure, it will serve you for long years.





### FALTPERGOLA



Sekoya is primarily composed of a special support construction structured on top of steel poles.

This is mounted to the central backbone with the help of special steel hanger parts that are connected over the bearing rail profiles of the pergola.





Bearing rails are given a distinct aesthetics with special radius degrees that will be shaped according to your taste.





Thanks to materials of size 100x100x3mm, 100x150x4mm or 200x200x5mm that are determined according to the dimensions of the steel structure, it will serve you for long years in safety.





AINE

Aline is a special part of our pergola family that is specifically designed for use during summer times.







As distinct from the other models, Aline is manufactured without an inclination.

Again apart from the other models, in this model, there is no need for a stream profile at the backside.

# Verlass

Verlass Glass Systems is a motorized and controlled glass system with vertical axis.

Our Verlass Guillotine systems are complementary in terms of both design and functionality, specially designed for use in our pergola products.

However, with a flexible and adaptable construction structure, you can safely apply any area you need.

The system is installed on the rail profiles located in the side sections of the glass produced as 2 or 3 wings.

The engine box at the top of the system opens and closes the system by means of steel chains and gears.

Verlass guillotine glass systems are well ahe