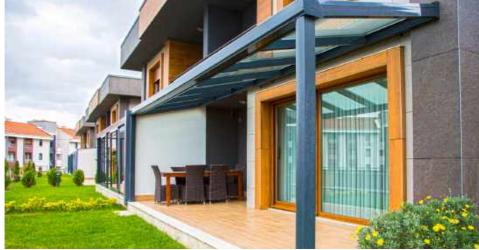

### JUNIPER

Juniper, while getting support from the aluminum poles located at the front section of the pergola, at the rear section, with the help of steel poles of dimensions 100x100x3mm, 100x150x4mm or 200x200x5mm that are placed under the steel construction and that have the same dimension with the horizontal construction, it provides an opportunity to mount the product without getting any support from another structure.

On the frontal pole, the aluminum valley profile, which is place in a horizontal direction with respect to the product, collects the flowing water with use of the inclination and transfers it to outside via its special water drainage.