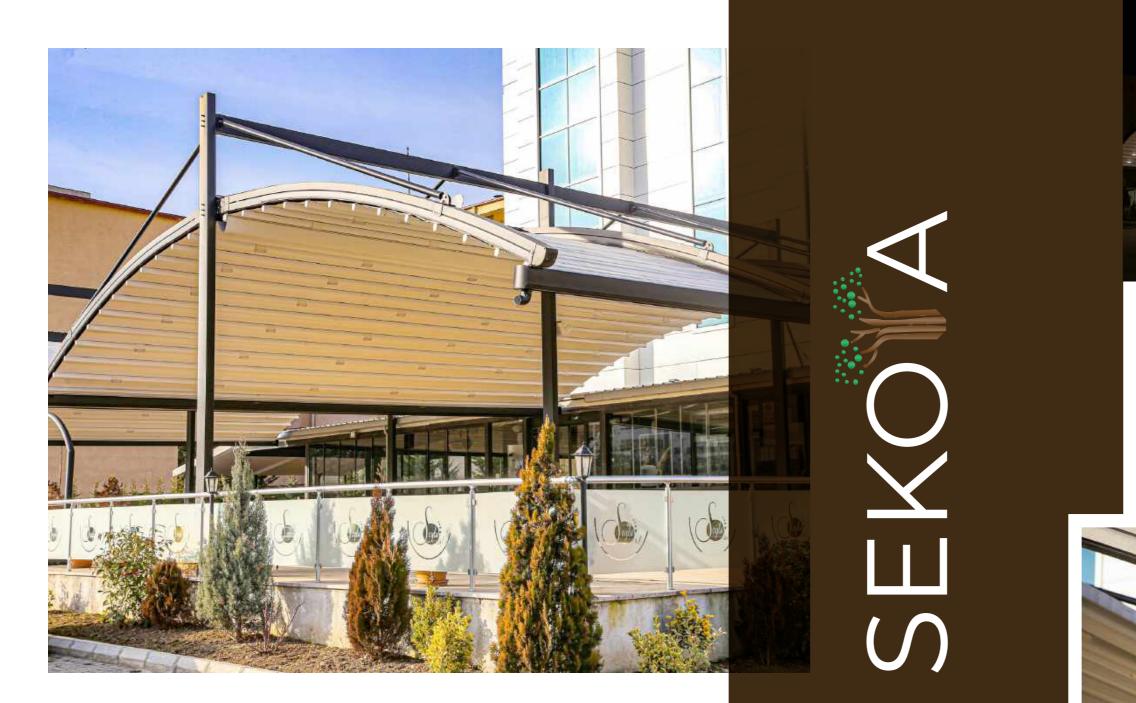

### FALTPERGOLA

Sekoya is primarily composed of a special support construction structured on top of steel poles.

This is mounted to the central backbone with the help of special steel hanger parts that are connected over the bearing rail profiles of the pergola.

Bearing rails are given a distinct aesthetics with special radius degrees that will be shaped according to your taste.

Thanks to materials of size 100x100x3mm, 100x150x4mm or 200x200x5mm that are determined according to the dimensions of the steel structure, it will serve you for long years in safety.