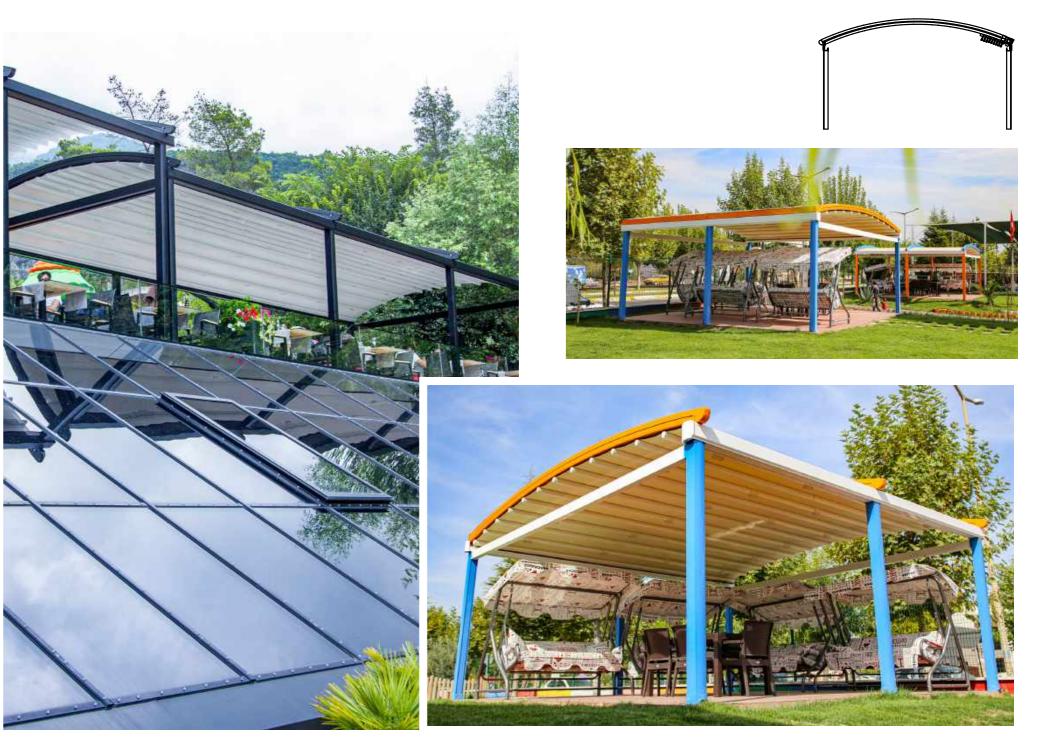

## comfort

Pino allows mounting on the wall or the ceiling of your current area with the use of special steel hanger parts that are connected over the bearer rail profiles of pergola, without the need of any pole support at the front side.

The aluminum stream profile that is placed in horizontal direction with respect to the product collects the flowing water via the inclination and then transfers it outside from special chain drainage.