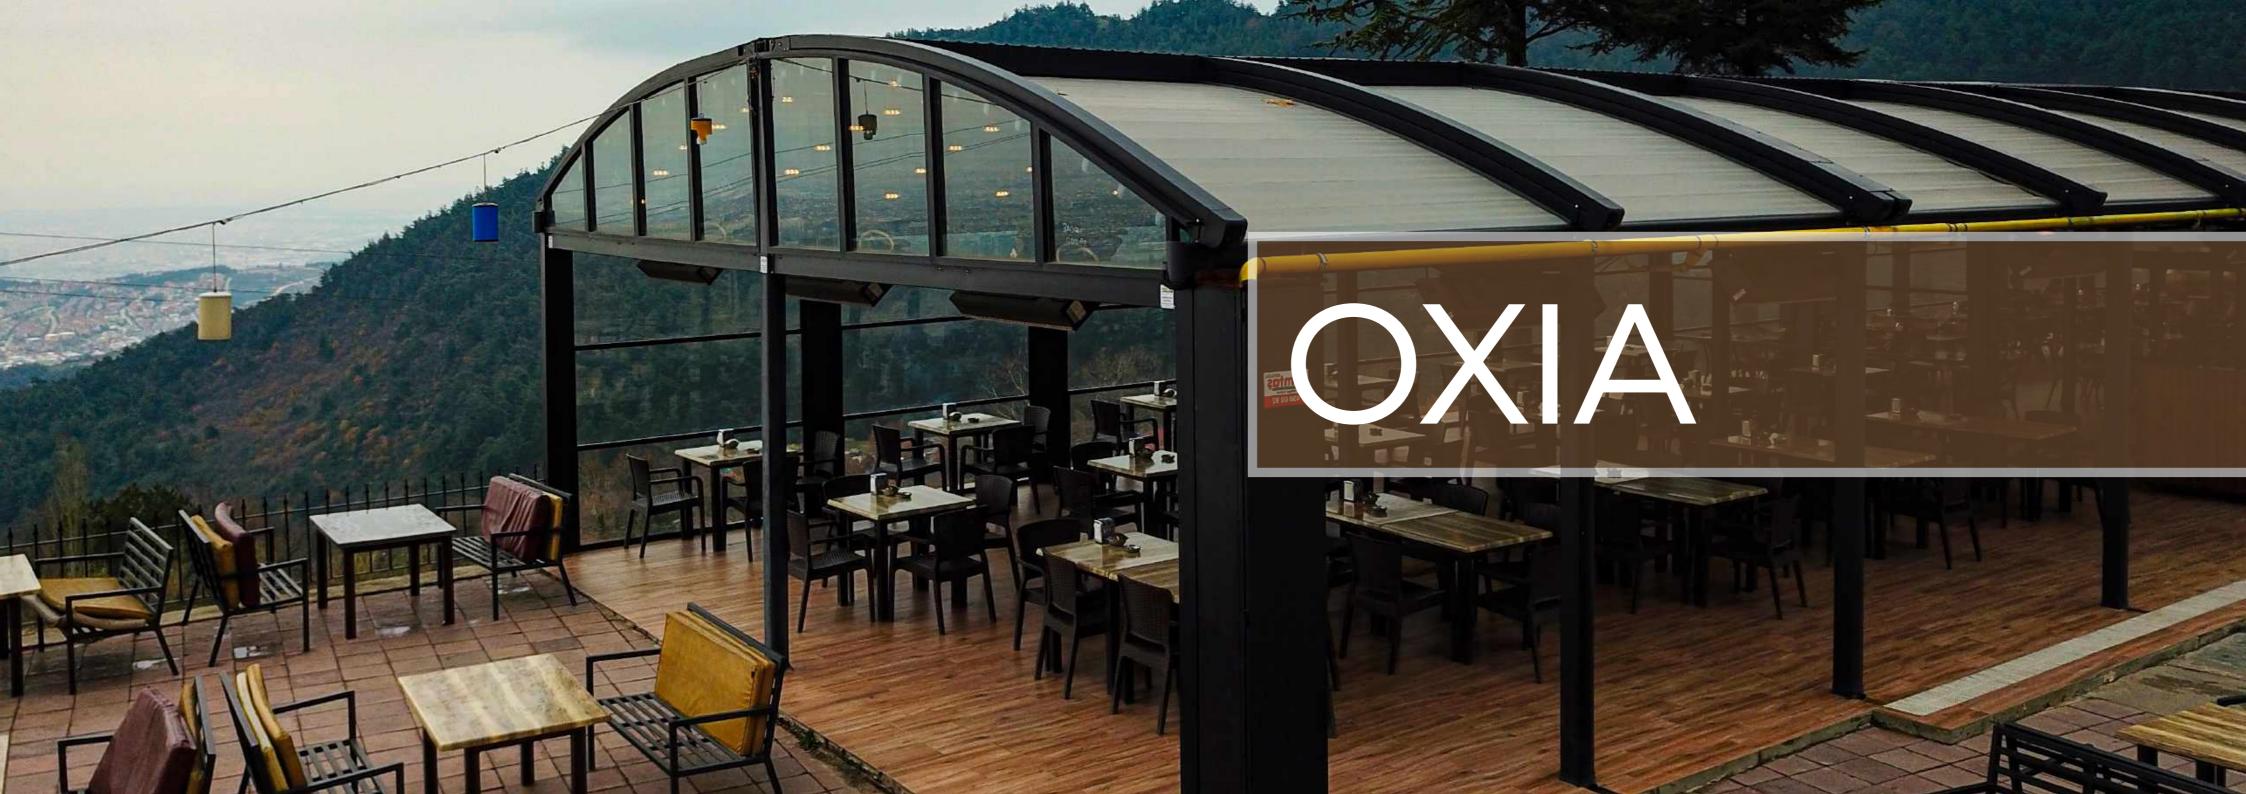

## OXIA

Oxia is basically a "double-sided" product that is supported with a steel backbone and is used to cover large areas.

Rails structured in radius form adds visual attraction and thanks to additional volume created, the perception of depth in your area would excel.

Regarding the product dimensions of Middle Backbone, it is composed of vertical and horizontal bearings of dimensions 100x100x3mm, 100x150x4mm and 200x200x5mm.