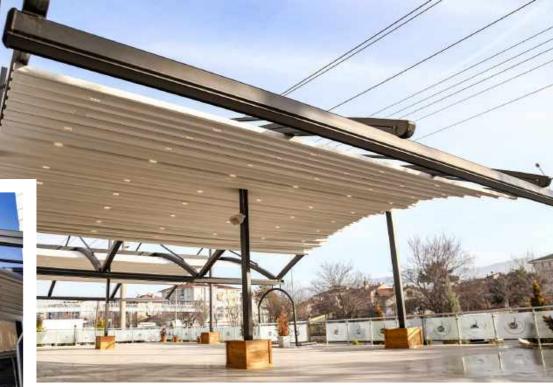

## SELVI

With rails given the form of a full radius, both at the front and at the rear side attached to poles, Selvi is a special application that is given the form of an arch.

Selvi has two separate stream profiles, both at the front and at the rear, that function independently and water drainage requirement that appears as a result of the arch structure is provided equally from each side.