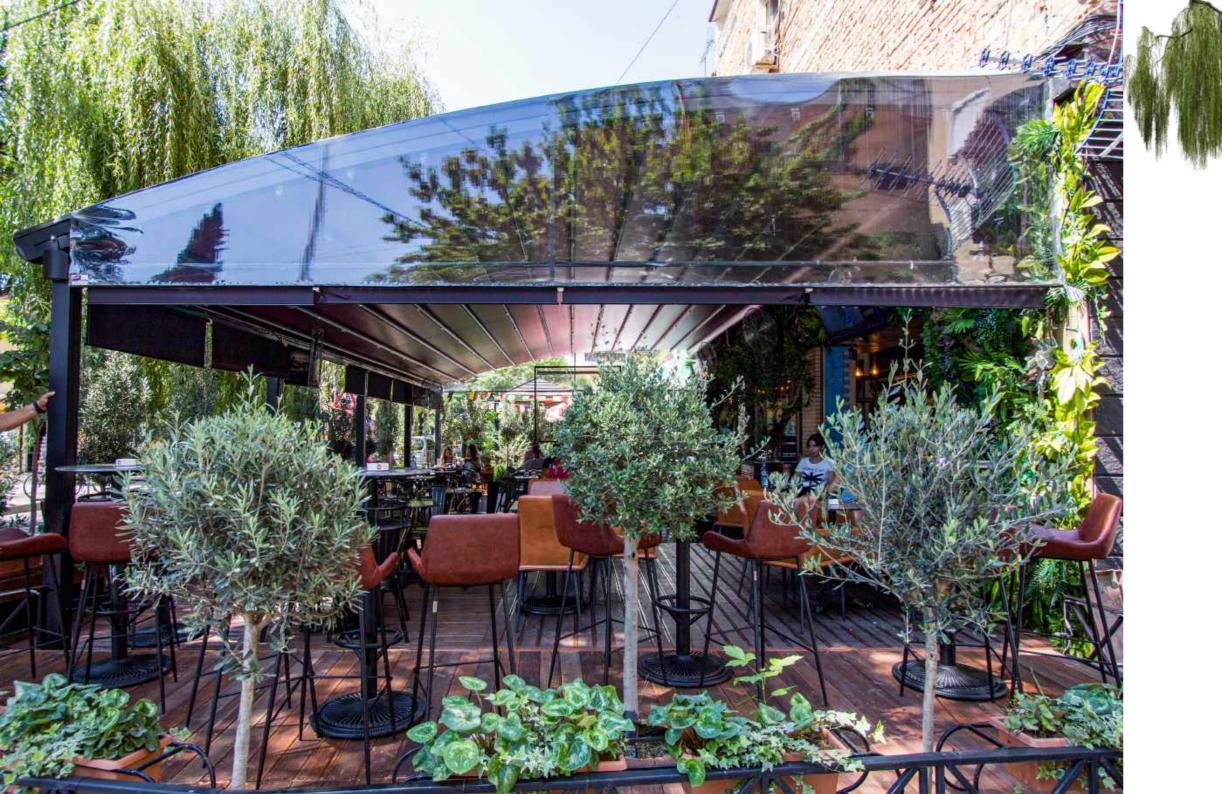

Willow, has an elegant and flamboyant design that you can very comfortably use both in commercial and personal areas. Ray profiles that are shaped with special radius add depth and distinguished look to your living area.