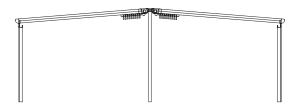

### FALTPERGOLA

Carpe is basically a "double-sided" product that is supported with a steel backbone and is used to cover large areas. Regarding the product dimensions of Middle Backbone, it is composed of vertical and horizontal bearings of dimensions 100x100x3mm, 100x150x4mm and 200x200x5mm.

This backbone is strongly fastened to the floor via strong plates and concrete anchorages.

The rails that are mounted to the Acre main steel construction are inclined forward with a certain angle and fastening to carrier poles made of aluminum completes the structure.