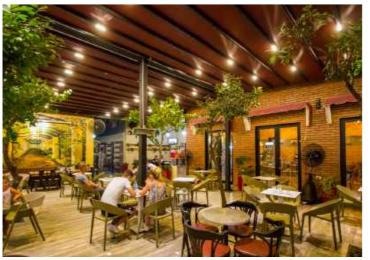

# CEDRUS

Cedrus, while getting support from the aluminum poles located at the front section of the pergola, at the rear section, with the help of special output flange plates and steel support structure, it

provides an opportunity to mount areas like "wall" or "ceiling".

On the frontal pole, the aluminum valley profile, which is place in

a horizontal direction with respect to the product, collects the flowing water with use of the inclination and transfers it to outside via its special water drainage.

### Method of Use:

Cedrus, has an elegant and strong design that you can very comfortably use both in commercial and personal areas.

In assembly, with both the availability of mounting both on the "wall" and on the "ceiling" and low level of cost per meter-square, as an affordable and elegant product, it will serve you for many years.

Cedrus can be manufactured and used in the way of a single module or, by bringing together more than one pergola in the desired direction; it can be used as a multiplex as well.

## With perfect lighting, you can easily use it day and night.