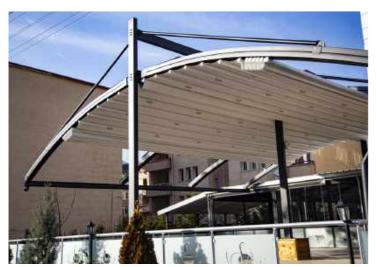

## SELVI

With rails given the form of a full radius, both at the front and at the rear side attached to poles, Selvi is a special application that is given the form of an arch.

Selvi has two separate stream profiles, both at the front and at the rear, that function independently and water drainage requirement that appears as a result of the arch structure is provided equally from each side.