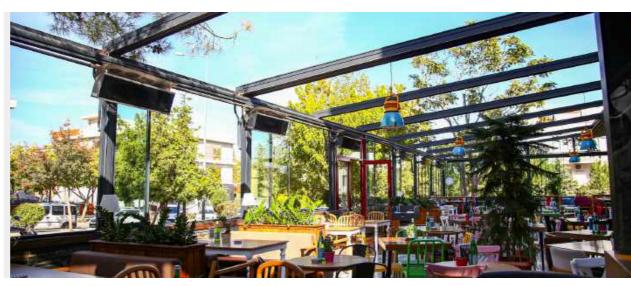

### JUNIPER

Juniper, while getting support from the aluminum poles located at the front section of the pergola, at the rear section, with the help of steel poles of dimensions 100x100x3mm, 100x150x4mm or 200x200x5mm that are placed under the steel construction and that have the same dimension with the horizontal construction, it provides an opportunity to mount the product without getting any support from another structure.

On the frontal pole, the aluminum valley profile, which is place in a horizontal direction with respect to the product, collects the flowing water with use of the inclination and transfers it to outside via its special water drainage.