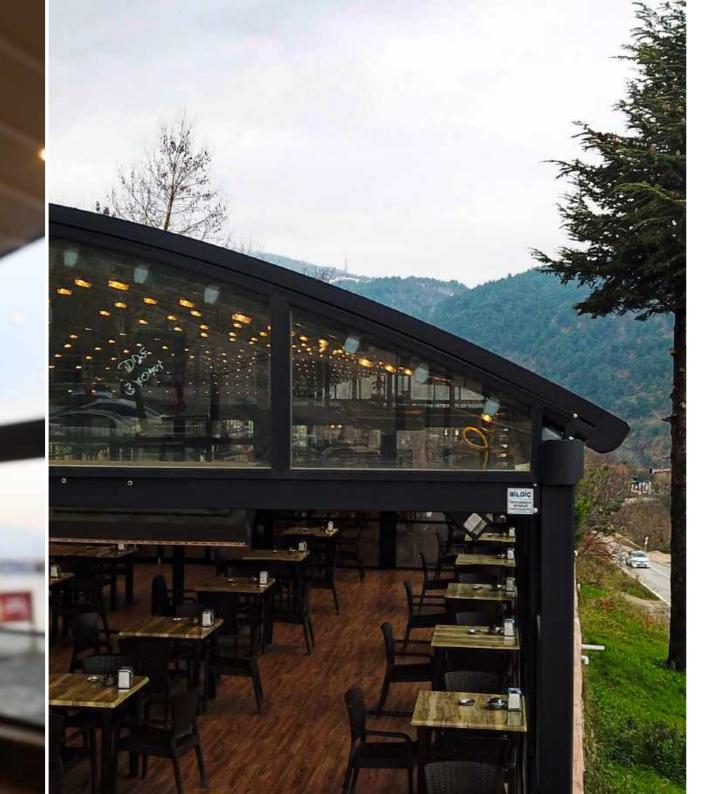

## SELVI

With rails given the form of a full radius, both at the front and at the rear side attached to poles, Selvi is a special application that is given the form of an arch.

Selvi has two separate stream profiles, both at the front and at the rear, that function independently and water drainage requirement that appears as a result of the arch structure is provided equally from each side.