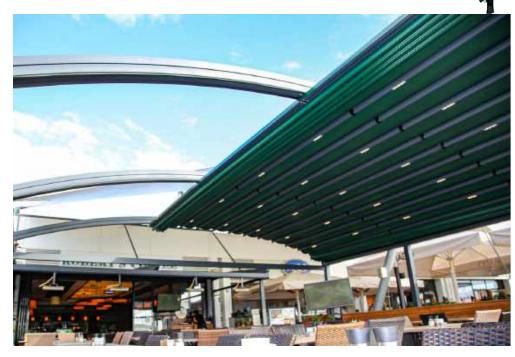

### FALT**PERGOLA**

SkyFree is the folding and "Bioclimatic" type pergola of Sky family.

Via an engine and spring mechanism that is integrated into the system, the aluminum panels that make up the ceiling move back and forward and enable you to obtain an open, closed or semi-open ceiling structure.

The angles that you will obtain at the ceiling panels gives you the options of protection, ventilation, heat and light control, all at the same time.

Closed, semi-closed or open ways of use will all make matchless contribution to your quality of life. In our SkyCloud product, the aluminum panels that form the ceiling and open with angles between 0 and 55 degrees will provide you an unlimited freedom of use.

While SkyFree can be assembled as an independent product that stands on its own feet, via special support weighting arms, it can also be assembled at the areas under ceilings or walls.