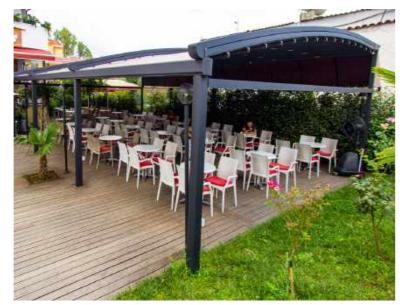

Oliva is an elegant and special design that adds value to your space and that is manufactured with rail profiles of radius shaped in different angels.

Oliva, while getting support from the aluminum poles located at the front section of the pergola, at the rear section, with the help of steel polesof dimensions 100x100x3mm, 100x150x4mm or 200x200x5mm that are placed under the steel construction and that have the same dimension with the horizontal construction, it provides an opportunity to mount the product without getting any support from another structure.