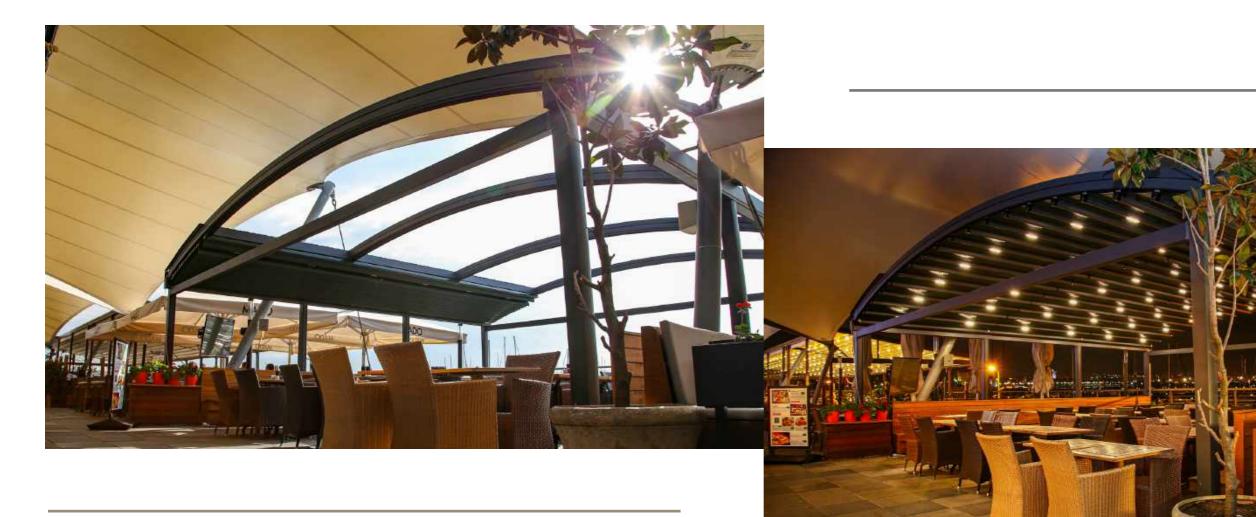

## SELVI

With rails given the form of a full radius, both at the front and at the rear side attached to poles, Selvi is a special application that is given the form of an arch.

Selvi has two separate stream profiles, both at the front and at the rear, that function independently and water drainage requirement that appears as a result of the arch structure is provided equally from each side.