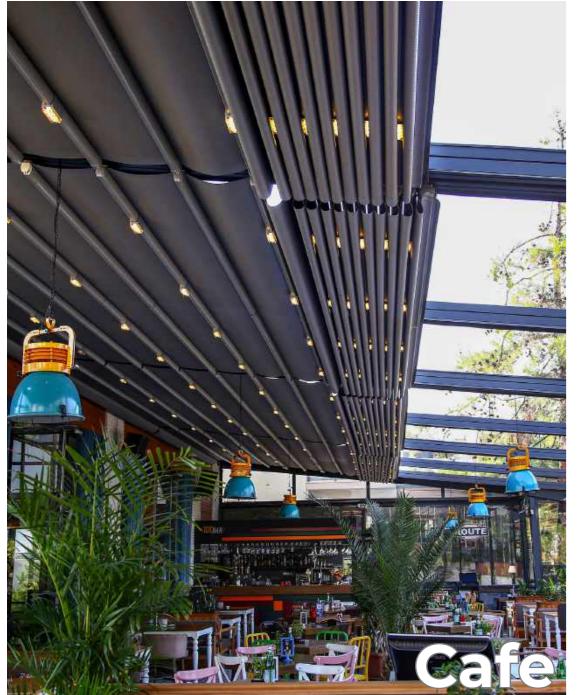

# CEDRUS

Cedrus, while getting support from the aluminum poles located at the front section of the pergola, at the rear section, with the help of special output flange plates and steel support structure, it

provides an opportunity to mount areas like "wall" or "ceiling".

On the frontal pole, the aluminum valley profile, which is place in

a horizontal direction with respect to the product, collects the flowing water with use of the inclination and transfers it to outside via its special water drainage.

















### Method of Use:

Cedrus, has an elegant and strong design that you can very comfortably use both in commercial and personal areas.

In assembly, with both the availability of mounting both on the "wall" and on the "ceiling" and low level of cost per meter-square, as an affordable and elegant product, it will serve you for many years.

Cedrus can be manufactured and used in the way of a single module or, by bringing together more than one pergola in the desired direction; it can be used as a multiplex as well.

## With perfect lighting, you can easily use it day and night.





### FALTPERGOLA







### JUNIPER

Juniper, while getting support from the aluminum poles located at the front section of the pergola, at the rear section, with the help of steel poles of dimensions 1