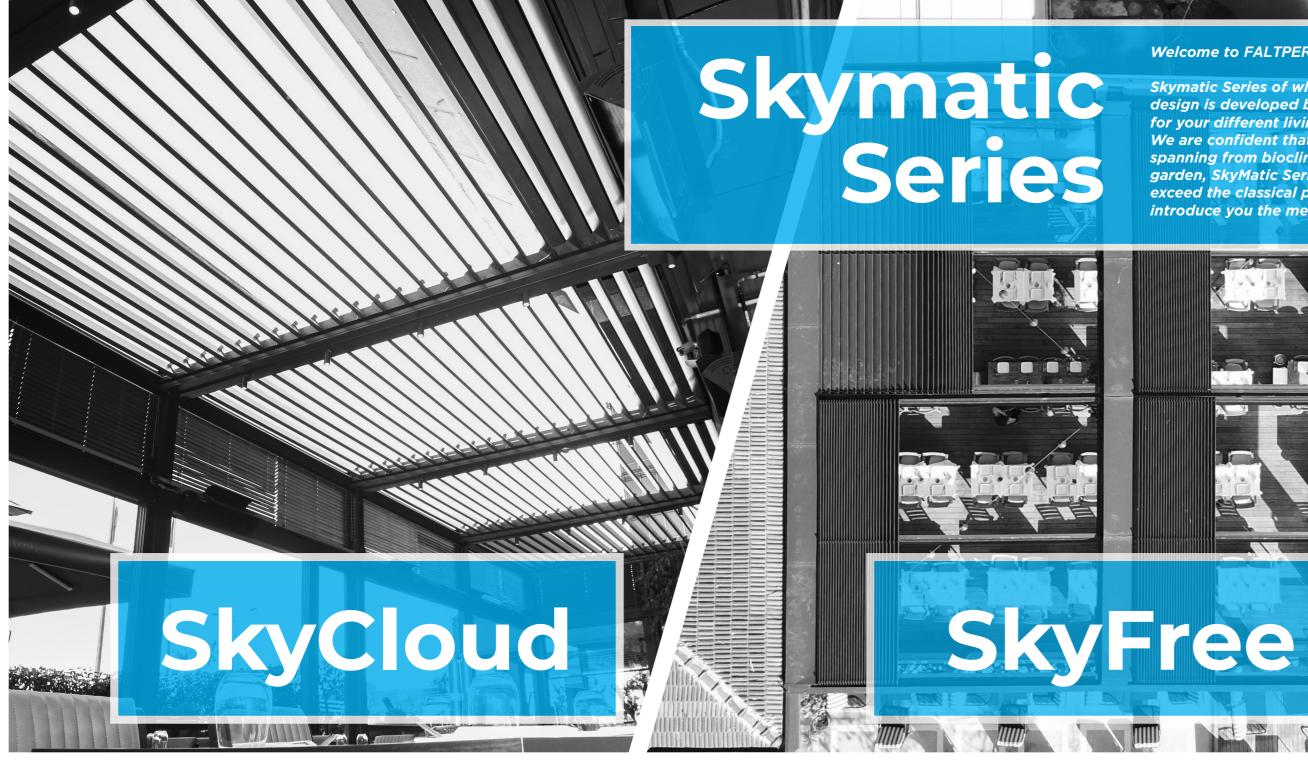

Each chain in the two-chain system has a carrying capacity of 1800 kg

Welcome to FALTPERGOLA "SkyMatic" family...

Skymatic Series of which the unique layout and industrial design is developed by Sunset AS offers perfect solutions for your different living area requirements.. We are confident that with its wide range of products spanning from bioclimatic pergola alternatives to winter garden, SkyMatic Series will satisfy all your expectations that exceed the classical pergola products.We will be honored to introduce you the members of the family:

## SKY cloud

In our SkyCloud product, the aluminum panels that can rotate on their own axis between 0 and 135 degrees will provide you an unlimited freedom of use:

While SkyCloud can be assembled as an independent product that stands on its own feet, via special support weighting arms, it can also be assembled at the areas under ceilings or walls.

Via assembly of desired number of products side by side in the desired direction, SkyCloud model will enable you to fully enclose the area that you need to enclose.

|   |   | <u>A A A A A A A A A A A A</u> | _ |  |   |
|---|---|--------------------------------|---|--|---|
| Г | Γ |                                |   |  | T |
|   |   |                                | Ц |  |   |
|   |   |                                |   |  |   |
|   |   |                                |   |  |   |
|   |   |                                |   |  |   |
|   |   |                                |   |  |   |
|   |   |                                |   |  |   |
|   |   |                                |   |  |   |
|   |   |                                |   |  |   |
|   |   |                                |   |  |   |
|   |   |                                |   |  |   |
|   |   |                                |   |  |   |
|   |   |                                |   |  |   |
|   |   |                                |   |  |   |
|   |   |                                |   |  |   |
|   |   |                                |   |  |   |

### FALT**PERGOLA**

SkyFree is the folding and "Bioclimatic" type pergola of Sky family.

Via an engine and spring mechanism that is integrated into the system, the aluminum panels that make up the ceiling move back and forward and enable you to obtain an open, closed or semi-open ceiling structure.