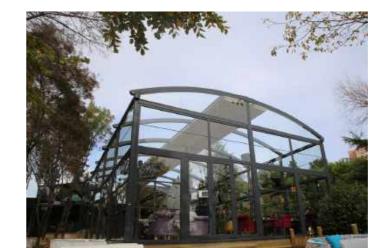

# CEDRUS

Cedrus, while getting support from the aluminum poles located at the front section of the pergola, at the rear section, with the help of special output flange plates and steel support structure, it

provides an opportunity to mount areas like "wall" or "ceiling".

On the frontal pole, the aluminum valley profile, which is place in

a horizontal direction with respect to the product, collects the flowing water with use of the inclination and transfers it to outside via its special water drainage.

### Method of Use:

Cedrus, has an elegant and strong design that you can very comfortably use both in commercial and personal areas.

In assembly, with both the availability of mounting both on the "wall" and on the "ceiling" and low level of cost per meter-square, as an affordable and elegant product, it will serve you for many years.

Cedrus can be manufactured and used in the way of a single module or, by bringing together more than one pergola in the desired direction; it can be used as a multiplex as well.