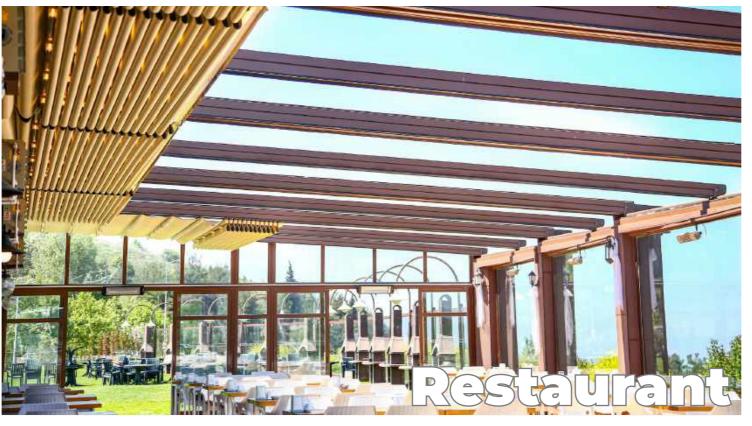

# CEDRUS

Cedrus, while getting support from the aluminum poles located at the front section of the pergola, at the rear section, with the help of special output flange plates and steel support structure, it

provides an opportunity to mount areas like "wall" or "ceiling".

On the frontal pole, the aluminum valley profile, which is place in

a horizontal direction with respect to the product, collects the flowing water with use of the inclination and transfers it to outside via its special water drainage.

### Method of Use:

Cedrus, has an elegant and strong design that you can very comfortably use both in commercial and personal areas.

In assembly, with both the availability of mounting both on the "wall" and on the "ceiling" and low level of cost per meter-square, as an affordable and elegant product, it will serve you for many years.