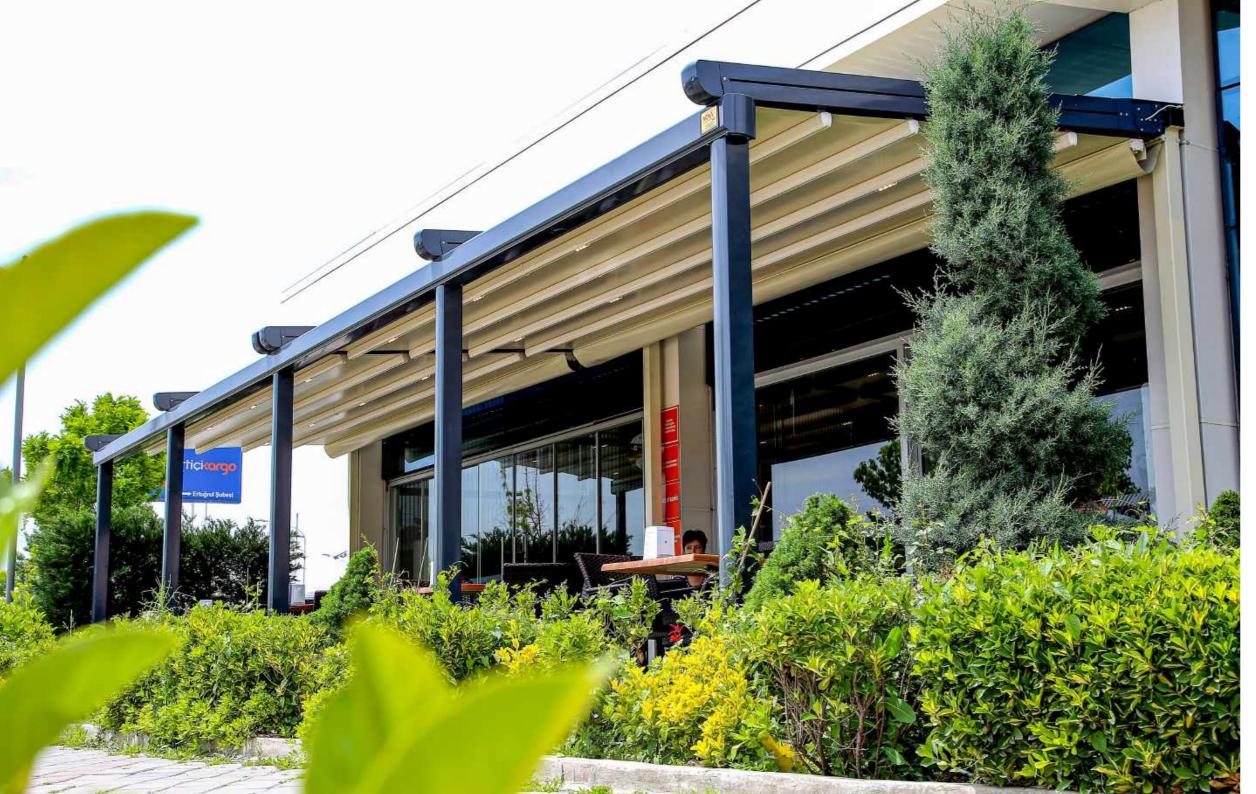

### JUNIPER

Juniper, while getting support from the aluminum poles located at the front section of the pergola, at the rear section, with the help of steel poles of dimensions 100x100x3mm, 100x150x4mm or 200x200x5mm that are placed under the steel construction and that have the same dimension with the horizontal construction, it provides an opportunity to mount the product without getting any support from another structure.

On the frontal pole, the aluminum valley profile, which is place in a horizontal direction with respect to the product, collects the flowing water with use of the inclination and transfers it to outside via its special water drainage.