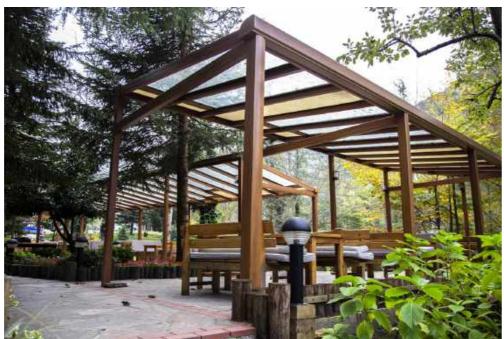

### JUNIPER

Juniper, while getting support from the aluminum poles located at the front section of the pergola, at the rear section, with the help of steel poles of dimensions 100x100x3mm, 100x150x4mm or 200x200x5mm that are placed under the steel construction and that have the same dimension with the horizontal construction, it provides an opportunity to mount the product without getting any support from another structure.

On the frontal pole, the aluminum valley profile, which is place in a horizontal direction with respect to the product, collects the flowing water with use of the inclination and transfers it to outside via its special water drainage.