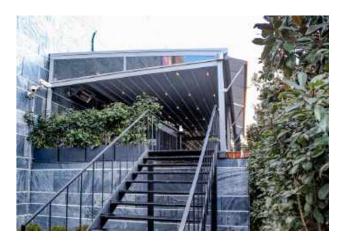

### FALTPERGOLA

Carpe is basically a "double-sided" product that is supported with a steel backbone and is used to cover large areas. Regarding the product dimensions of Middle Backbone, it is composed of vertical and horizontal bearings of dimensions 100x100x3mm, 100x150x4mm and 200x200x5mm.

This backbone is strongly fastened to the floor via strong plates and concrete anchorages.

The rails that are mounted to the Acre main steel construction are inclined forward with a certain angle and fastening to carrier poles made of aluminum completes the structure.