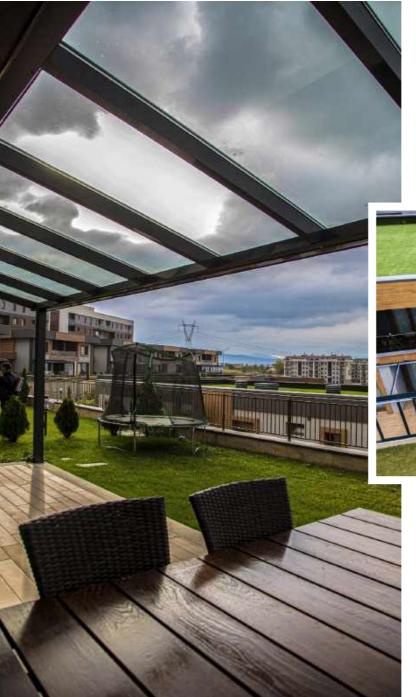

# Verlass

Verlass Glass Systems is a motorized and controlled glass system with vertical axis.

Our Verlass Guillotine systems are complementary in terms of both design and functionality, specially designed for use in our pergola products.

However, with a flexible and adaptable construction structure, you can safely apply any area you need.

The system is installed on the rail profiles located in the side sections of the glass produced as 2 or 3 wings.

The engine box at the top of the system opens and closes the system by means of steel chains and gears.

Verlass guillotine glass systems are well ahead of other systems with the unique balance option reaching up to "3,5 cm" on sloping floors.