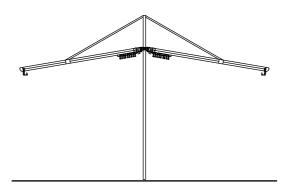

## SELVI

With rails given the form of a full radius, both at the front and at the rear side attached to poles, Selvi is a special application that is given the form of an arch.

Selvi has two separate stream profiles, both at the front and at the rear, that function independently and water drainage requirement that appears as a result of the arch structure is provided equally from each side.