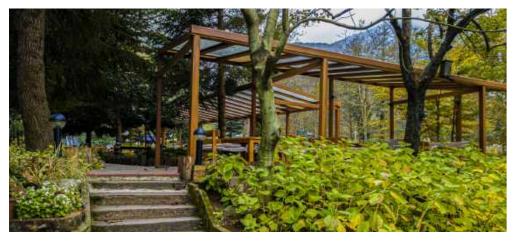

# CEDRUS

Cedrus, while getting support from the aluminum poles located at the front section of the pergola, at the rear section, with the help of special output flange plates and steel support structure, it

provides an opportunity to mount areas like "wall" or "ceiling".

On the frontal pole, the aluminum valley profile, which is place in

a horizontal direction with respect to the product, collects the flowing water with use of the inclination and transfers it to outside via its special water drainage.

### Method of Use:

Cedrus, has an elegant and strong design that you can very comfortably use both in commercial and personal areas.

In assembly, with both the availability of mounting both on the "wall" and on the "ceiling" and low level of cost per meter-square, as an affordable and elegant product, it will serve you for many years.

Cedrus can be manufactured and used in the way of a single module or, by bringing together more than one pergola in the desired direction; it can be used as a multiplex as well.