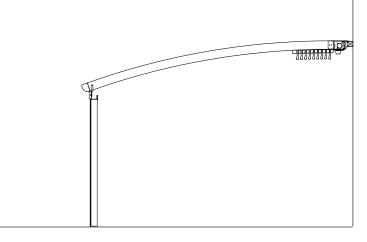

## SELVI

With rails given the form of a full radius, both at the front and at the rear side attached to poles, Selvi is a special application that is given the form of an arch.

Selvi has two separate stream profiles, both at the front and at the rear, that function independently and water drainage requirement that appears as a result of the arch structure is provided equally from each side.