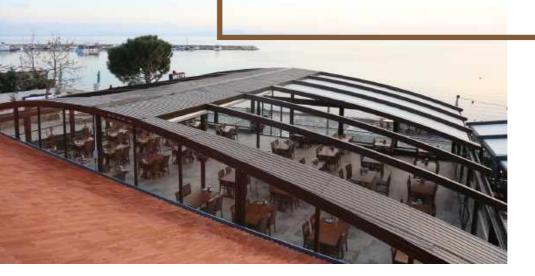

## SELVI

With rails given the form of a full radius, both at the front and at the rear side attached to poles, Selvi is a special application that is given the form of an arch.

Selvi has two separate stream profiles, both at the front and at the rear, that function independently and water drainage requirement that appears as a result of the arch structure is provided equally from each side.