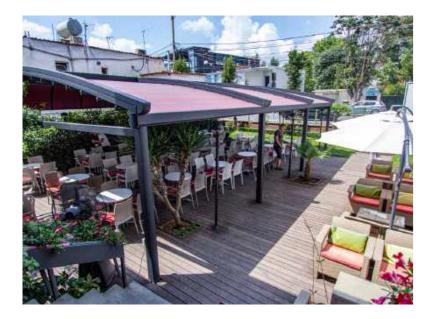

Oliva is an elegant and special design that adds value to your space and that is manufactured with rail profiles of radius shaped in different angels.

Oliva, while getting support from the aluminum poles located at the front section of the pergola, at the rear section, with the help of steel polesof dimensions 100x100x3mm, 100x150x4mm or 200x200x5mm that are placed under the steel construction and that have the same dimension with the horizontal construction, it provides an opportunity to mount the product without getting any support from another structure.