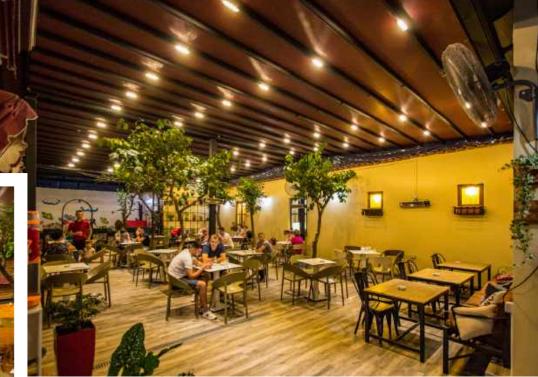

# CEDRUS

Cedrus, while getting support from the aluminum poles located at the front section of the pergola, at the rear section, with the help of special output flange plates and steel support structure, it

provides an opportunity to mount areas like "wall" or "ceiling".

On the frontal pole, the aluminum valley profile, which is place in

a horizontal direction with respect to the product, collects the flowing water with use of the inclination and transfers it to outside via its special water drainage.

### Method of Use:

Cedrus, has an elegant and strong design that you can very comfortably use both in commercial and personal areas.

In assembly, with both the availability of mounting both on the "wall" and on the "ceiling" and low level of cost per meter-square, as an affordable and elegant product, it will serve you for many years.

Cedrus can be manufactured and used in the way of a single module or, by bringing together more than one pergola in the desired direction; it can be used as a multiplex as well.

## With perfect lighting, you can easily use it day and night.