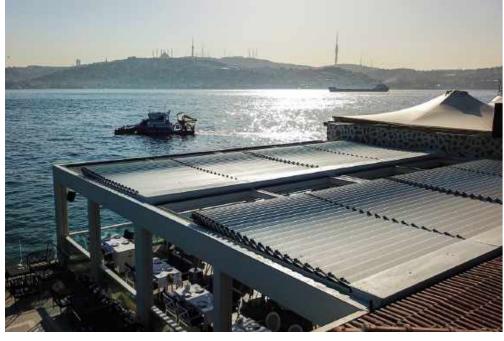

# CEDRUS

Cedrus, while getting support from the aluminum poles located at the front section of the pergola, at the rear section, with the help of special output flange plates and steel support structure, it

provides an opportunity to mount areas like "wall" or "ceiling".

On the frontal pole, the aluminum valley profile, which is place in

a horizontal direction with respect to the product, collects the flowing water with use of the inclination and transfers it to outside via its special water drainage.

### Method of Use:

Cedrus, has an elegant and strong design that you can very comfortably use both in commercial and personal areas.

In assembly, with both the availability of mounting both on the "wall" and on the "ceiling" and low level of cost per meter-square, as an affordable and elegant product, it will serve you for many years.