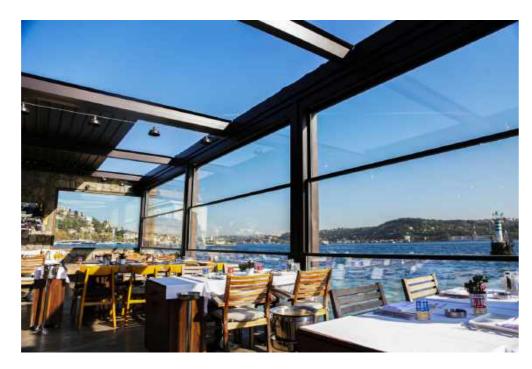

# Verlass

Verlass Glass Systems is a motorized and controlled glass system with vertical axis.

Our Verlass Guillotine systems are complementary in terms of both design and functionality, specially designed for use in our pergola products.

However, with a flexible and adaptable construction structure, you can safely apply any area you need.

The system is installed on the rail profiles located in the side sections of the glass produced as 2 or 3 wings.

The engine box at the top of the system opens and closes the system by means of steel chains and gears.

Verlass guillotine glass systems are well ahead of other systems with the unique balance option reaching up to "3,5 cm" on sloping floors.