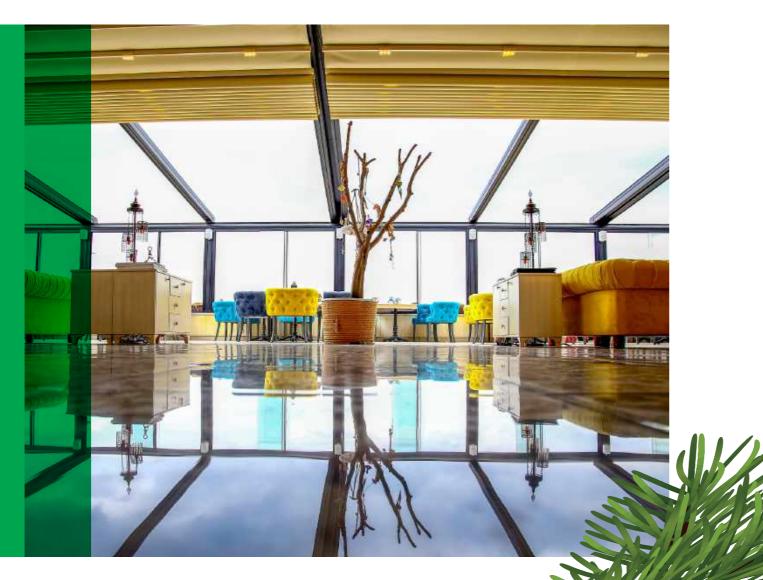

# CEDRUS

Cedrus, while getting support from the aluminum poles located at the front section of the pergola, at the rear section, with the help of special output flange plates and steel support structure, it

provides an opportunity to mount areas like "wall" or "ceiling".

On the frontal pole, the aluminum valley profile, which is place in

a horizontal direction with respect to the product, collects the flowing water with use of the inclination and transfers it to outside via its special water drainage.

















### Method of Use:

Cedrus, has an elegant and strong design that you can very comfortably use both in commercial and personal areas.

In assembly, with both the availability of mounting both on the "wall" and on the "ceiling" and low level of cost per meter-square, as an affordable and elegant product, it will serve you for many years.

Cedrus can be manufactured and used in the way of a single module or, by bringing together more than one pergola in the desired direction; it can be used as a multiplex as well.

## With perfect lighting, you can easily use it day and night.





### FALTPERGOLA







### JUNIPER

Juniper, while getting support from the aluminum poles located at the front section of the pergola, at the rear section, with the help of steel poles of dimensio