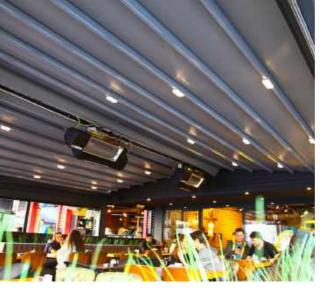

### FALTPERGOLA

Carpe is basically a "double-sided" product that is supported with a steel backbone and is used to cover large areas. Regarding the product dimensions of Middle Backbone, it is composed of vertical and horizontal bearings of dimensions 100x100x3mm, 100x150x4mm and 200x200x5mm.

This backbone is strongly fastened to the floor via strong plates and concrete anchorages.

The rails that are mounted to the Acre main steel construction are inclined forward with a certain angle and fastening to carrier poles made of aluminum completes the structure.