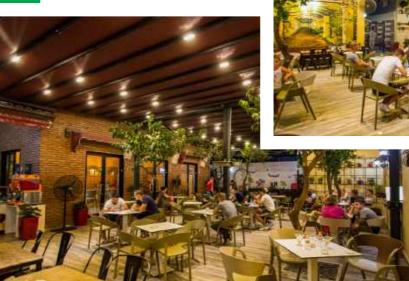

### FALTPERGOLA

Carpe is basically a "double-sided" product that is supported with a steel backbone and is used to cover large areas. Regarding the product dimensions of Middle Backbone, it is composed of vertical and horizontal bearings of dimensions 100x100x3mm, 100x150x4mm and 200x200x5mm.

This backbone is strongly fastened to the floor via strong plates and concrete anchorages.

The rails that are mounted to the Acre main steel construction are inclined forward with a certain angle and fastening to carrier poles made of aluminum completes the structure.